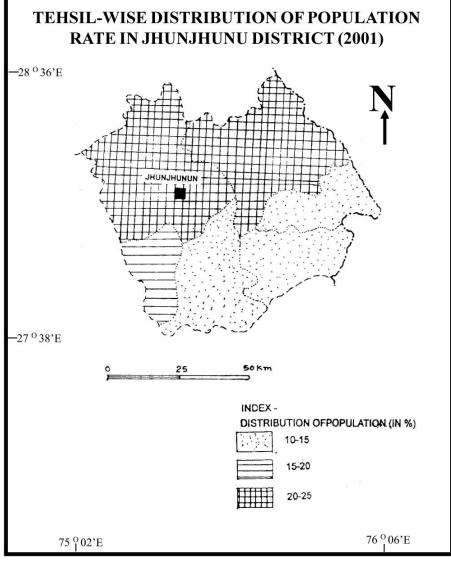

#### 1.4. DENSITY :

One of the important indices of population concentration is the density of population. In the India census, density is defined as the number of persons living per square kilometres.

An increase in density of population is a natural phenomenon in any developing State with the passage of time. Density conveys land-man and is normally calculated as number of persons per square kilometre. The distribution of population is uneven in the district due to many reasons hence the density is also found different in the district.