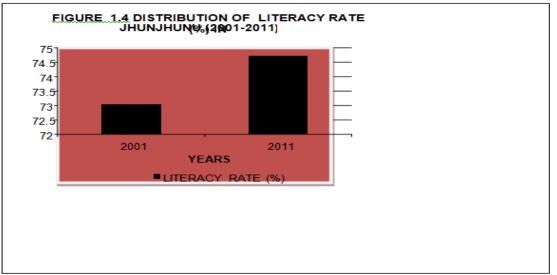

and Udaipurwati tehsil i.e. 952 Female per 1000 Male population. Minimum sex-ratio for the area under study is obtained by Khetri tehsil (914) rank at first place which is followed by Buhana tehsil by 924, respectively (**Table-1.4**).

#### **1.7. LITERACY ASPECT :**

One of the important characteristics of the population on which information is obtained in the 2011 census is literacy. For the purpose of census, a person is deemed as literate if he or she can read and write with understanding in any language. A person who can merely read but cannot write is not considered literate. In the last few censuses of India, children below five years of age were treated as illiterates, However, in the 1991 census. The question on literacy was asked only to population aged seven years and above.







| Literacy Type                   | 2001    | 2011    |
|---------------------------------|---------|---------|
| Total Literacy (in percentage)  | 73-04   | 74-72   |
| Male Literacy (in percentage)   | 86-09   | 87-8    |
| Female Literacy (in percentage) | 59-51   | 61-5    |
| Total Literacy (in numbers)     | 1152872 | 1385546 |
| Male Literacy (in numbers)      | 691728  | 827466  |
| Female Literacy (in numbers)    | 461144  | 558080  |

Source : District Census Handbook, 2011

# **1.8 WORKING FORCE AND OCCUOPATIUON PATTERN :**

Human resources are that basic input for managing the exiting and future Industrial development of an area. According to the population Census 2011 the total working force in the district population was at 1320724 persons representing about 26 percent