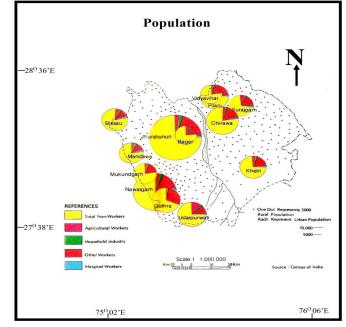

The district includes six tehsils up to 1991 there were five tehsils in all but Buhana emerged out from Khetri area and becomes a new tehsil on the map of Jhunjhunu district.

As per available of census records (2011) the observations in this aspect revealed some interesting facts which are being discussed here. The district's overall population (2137045 persons). The district covers (1716906 persons) rural population and (420139 persons) of urban (**Table-1.1**).

# TABLE : 1.1.DISTRIBUTION OF POPULATION OF JHUNJHUNU DISTRICT, 2011

Source: - Economics & Statistics Department, Jaipur

At the part of maximum population group of tehsils the table illustrates that Jhunjhunu tehsil alone covers one fourth population of the district's total i.e. 25% and ranks at first from total population point of view. It is followed by Chirawa tehsil about 22% whereas at the part of minimum population group of tehsils Buhana tehsil obtains only 10.7% or about one tenth

population of the district's total and it is followed by tehsil Khetri i.e. 13.2% only.

According to 2011 Economics & Statistics Department, Jaipur 420139 persons of the total population of the district live in rural areas while the remaining 1716906 persons of the population is live in urban areas.