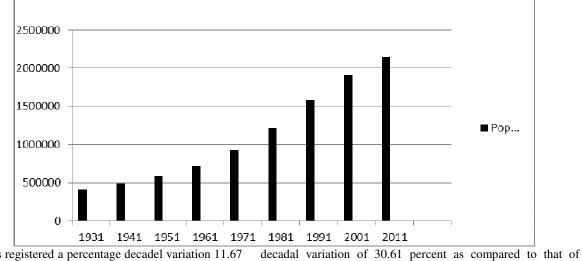

The district includes six tehsils up to 1991 there were five tehsils in all but Buhana emerged out from Khetri area and becomes a new tehsil on the map of Jhunjhunu district.

As per available of census records (2011) the observations in this aspect revealed some interesting facts which are being discussed here. The district's overall population (2137045 persons). The district covers (1716906 persons) rural population and (420139 persons) of urban (**Table-1.1**).

# TABLE : 1.1.DISTRIBUTION OF POPULATION OF JHUNJHUNU DISTRICT, 2011

Source: - Economics & Statistics Department, Jaipur

At the part of maximum population group of tehsils the table illustrates that Jhunjhunu tehsil alone covers one fourth population of the district's total i.e. 25% and ranks at first from total population point of view. It is followed by Chirawa tehsil about 22% whereas at the part of minimum population group of tehsils Buhana tehsil obtains only 10.7% or about one tenth

population of the district's total and it is followed by tehsil Khetri i.e. 13.2% only.

According to 2011 Economics & Statistics Department, Jaipur 420139 persons of the total population of the district live in rural areas while the remaining 1716906 persons of the population is live in urban areas.