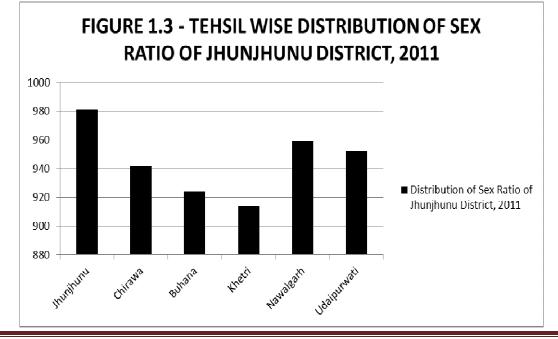

4  | 223405  | 924       |  |
| 4. Khetri      | Rural | 135757  | 123980  | 259737  | 913       |  |
|                | Urban | 9451    | 8758    | 18209   | 927       |  |
|                | Total | 145208  | 132738  | 277946  | 914       |  |
| 5. Nawalgarh   | Rural | 124306  | 119940  | 244246  | 965       |  |
|                | Urban | 42444   | 39973   | 82417   | 942       |  |
|                | Total | 166750  | 159913  | 326663  | 959       |  |
| 6. Udaipurwati | Rural | 135830  | 129704  | 265534  | 955       |  |
|                | Urban | 15208   | 14028   | 29236   | 922       |  |
|                | Total | 151038  | 143732  | 294770  | 952       |  |

TABLE : 1.4. DISTRIBUTION OF SEX RATIO OF JHUNJHUNU DISTRICT, 2011

Source: - Economics & Statistics Department, Jaipur



In Jhunjhunu tehsil's total population 538174 persons Female are observed in Rural Sector but it is less in Urban sector i.e. 86985. At the part male population the district obtains 877988 in Rural sector but less i.e. 217908 in Urban Sector. Thus, in brief we can say that percentage of Female in Rural sector is comparatively more than that of Male is in Urban sector, respectively. As far as Children's population is concerned female percentage increases about 3% more in rural sector where as male percentage also decreases urban sector up to 3% for the area under study.

Tehsil-wise Sex-Ratio of the residing population for Jhunjhunu tehsil, the observations revealed that maximum sex-ratio in the district of Jhunjhunu is obtained by Jhunjhunu tehsil (981) which is followed by two tehsils N