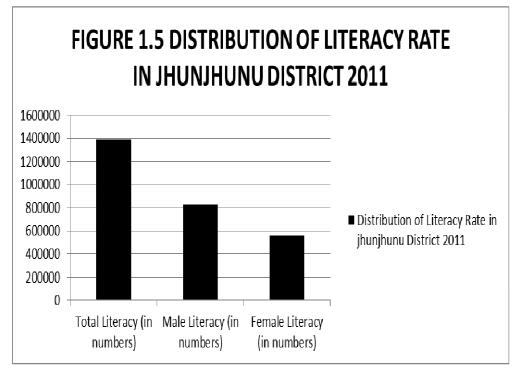

nd Udaipurwati tehsil i.e. 952 Female per 1000 Male population. Minimum sex-ratio for the area under study is obtained by Khetri tehsil (914) rank at first place which is followed by Buhana tehsil by 924, respectively (**Table-1.4**).

#### **1.7. LITERACY ASPECT :**

One of the important characteristics of the population on which information is obtained in the 2011 census is literacy. For the purpose of census, a person is deemed as literate if he or she can read and write with understanding in any language. A person who can merely read but cannot write is not considered literate. In the last few censuses of India, children below five years of age were treated as illiterates, However, in the 1991 census. The question on literacy was asked only to population aged seven years and above.







| Literacy Type                   | 2001    | 2011    |
|---------------------------------|---------|---------|
| Total Literacy (in percentage)  | 73-04   | 74-72   |
| Male Literacy (in percentage)   | 86-09   | 87-8    |
| Female Literacy (in percentage) | 59-51   | 61-5    |
| Total Literacy (in numbers)     | 1152872 | 1385546 |
| Male Literacy (in numbers)      | 691728  | 827466  |
| Female Literacy (in numbers)    | 461144  | 558080  |

Source : District Census Handbook, 2011

# **1.8 WORKING FORCE AND OCCUOPATIUON PATTERN :**

Human resources are that basic input for managing the exiting and future Industrial development of an area. According to the population Census 2011 the total working force in the district population was at 1320724 persons representing about 26 percent of