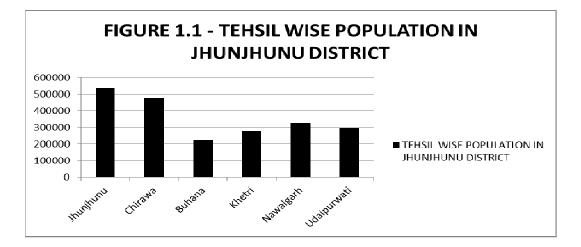

The district includes six tehsils up to 1991 there were five tehsils in all but Buhana emerged out from Khetri area and becomes a new tehsil on the map of Jhunjhunu district.

As per available of census records (2011) the observations in this aspect revealed some interesting facts which are being discussed here. The district's overall population (2137045 persons). The district covers (1716906 persons) rural population and (420139 persons) of urban (**Table-1.1**).

# TABLE : 1.1.DISTRIBUTION OF POPULATION OF JHUNJHUNU DISTRICT, 2011

Source: - Economics & Statistics Department, Jaipur

At the part of maximum population group of tehsils the table illustrates that Jhunjhunu tehsil alone covers one fourth population of the district's total i.e. 25% and ranks at first from total population point of view. It is followed by Chirawa tehsil about 22% whereas at the part of minimum population group of tehsils Buhana tehsil obtains only 10.7% or about one tenth

population of the district's total and it is followed by tehsil Khetri i.e. 13.2% only.

According to 2011 Economics & Statistics Department, Jaipur 420139 persons of the total population of the district live in rural areas while the remaining 1716906 persons of the population is live in urban areas.